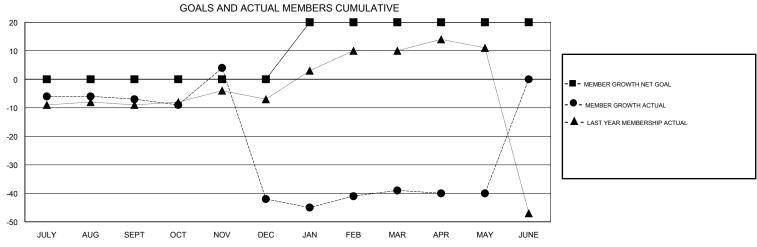

## MONTHLY MEMBERSHIP PROGRESS REPORT

District 26 M2

Results as of: 05/31/2019

## **GREGORY GILLIAM LOCATION MISSOURI GMT CA** Clubs Members RESULTS FOR 2018-2019 RESULTS FOR 2018-2019 NEW CLUB GOAL NEW CLUBS DROPPED CLUBS MEMBER GROWTH NET MEMBER GROWTH DROPPED QUARTER QUARTER GOAL ACTUAL MEMBERS ACTUAL (including transfers) 0 0 0 0 32 29 JULY/AUG/SEPT JULY/AUG/SEPT 0 0 27 62 OCT/NOV/DEC OCT/NOV/DEC 0 1 0 20 29 39 JAN/FEB/MAR JAN/FEB/MAR 0 0 0 0 10 11 APR/MAY/JUNE APR/MAY/JUNE